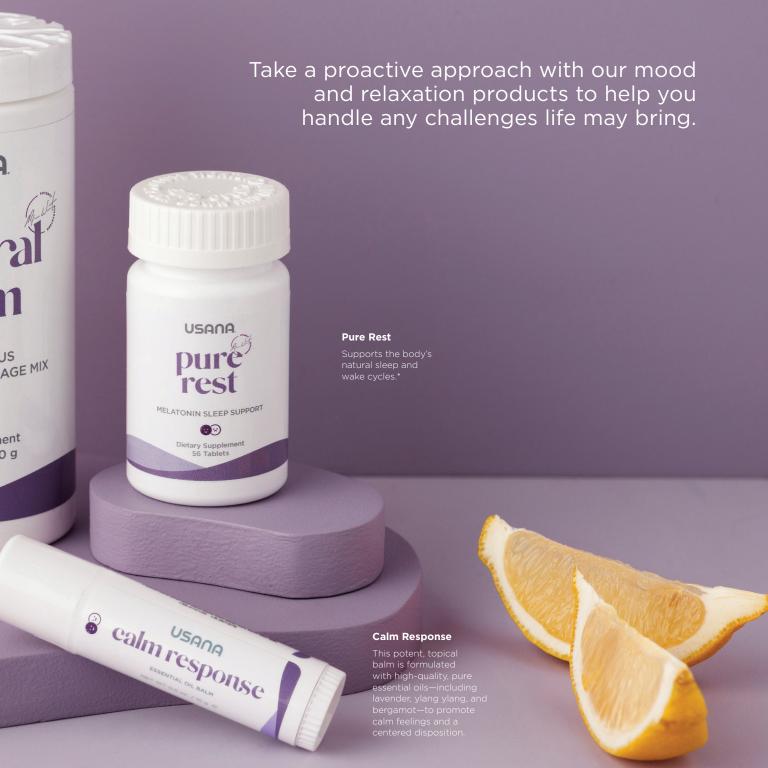

## Mood and Relaxation

#### **Mineral Calm**

A lemon-ginger drink mix that helps ease your body and mind for a peaceful night's sleep and provides the perfect level of magnesium to support normal muscle relaxion and a healthy, relaxed state during rest and recovery.\*

### **Stress Relief**

Made of highly researched herbal ingredients, this daily tablet is created with a dynamic formula that supports the GABA receptors in the brain that help to regulate your mood.