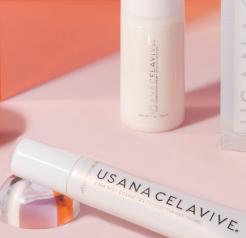

## CELAVIVE

Celavive skincare featuring USANA InCelligence Technology, combines botanical extracts and powerful peptides in an exclusive Cell-Signaling Complex. Designed to counteract visible signs of aging like fine lines and wrinkles by targeting key skin receptors, Celavive also features an Olivol® Botanical Blend to provide intense hydration for up to 24 hours with just one application. Combined, these ingredients respond uniquely to reveal beautiful, younger-looking skin.