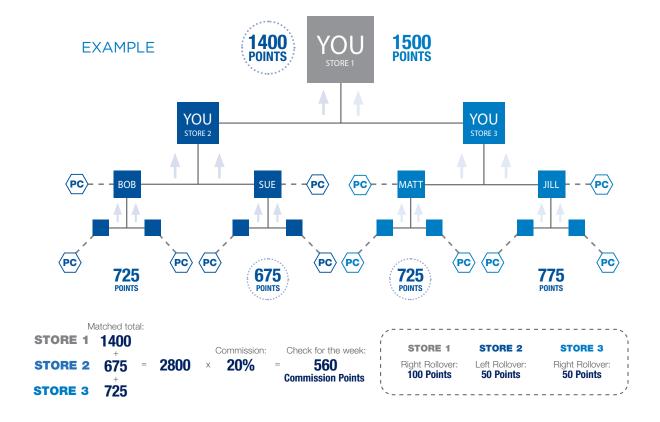

## Base Compensation Plan

Here's a simple breakdown of how you can earn income.

## **BUSINESS CENTER**

The easiest way to look at your USANA business is that you're building your own stores.

### **POINTS**

Each USANA product has a point value. These points accumulate to your overall volume when product is sold to your Associates or customers. These points translate into your commission as you build your USANA stores.

## **GROUP SALES VOLUME-GSV**

This is the cumulative volume of sales (in points) you and your team earn. You can earn weekly commissions based on the GSV you and your team collect on each side of your USANA Store or Business Center. Sales from both Associates and Preferred Customers on your team are tallied every week.

## **COMMISSION QUALIFICATION**

To be eligible to receive commissions through the Compensation Plan, you must generate at least 200 points in Personal Sales Volume (PSV) every four weeks. PSV includes any products purchased for personal use, along with purchases made by your personally sponsored PCs. Generating volume through product sales to PCs is an ideal way to ensure you remain commission qualified.

## **HOW YOU GET PAID**

You'll earn a 20% commission based on where the points on the left and right sides of your Business Center(s) match. Find where the points (GSV) on your left side match your right side, and multiply by 20% (or 0.2). This total equals your Commission Points for the week. Points are converted into your country's currency. In the United States, one Commission Point is equal to one U.S. dollar.\*

Remember, any points remaining unmatched will roll over to next week.

Optimize your earning potential by placing your volume strategically to ensure you're making the most of your business. It's up to you to determine where you place product sales in your Business Centers to match Group Sales Volume and turn it into Commission Points.