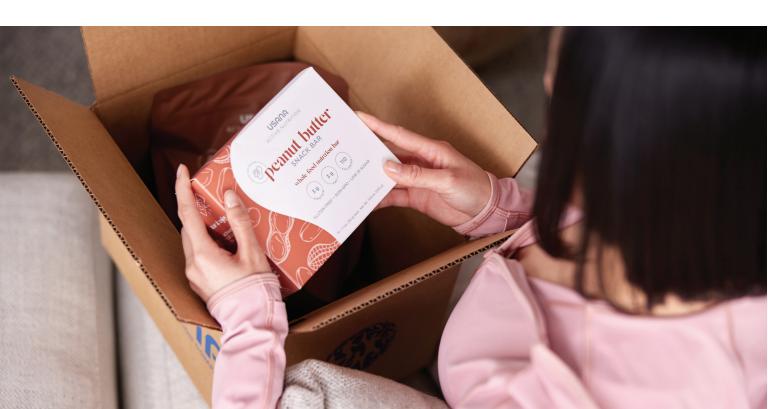

## Peanut Butter Bar

Made from gluten-free oats, peanut butter, fiber, and natural ingredients, this delicious, low-sugar snack helps to curb poor snacking habits, sustain energy, and keep you satisfied—all with just 110 calories.